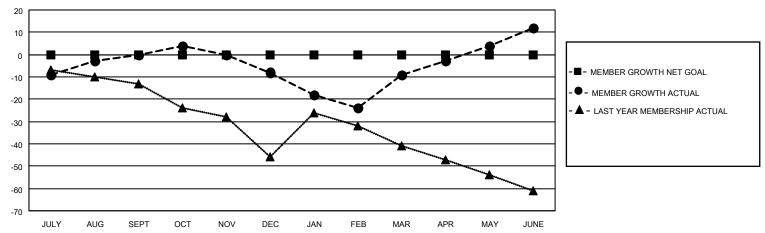

## MONTHLY MEMBERSHIP PROGRESS REPORT

LOCATION TEXAS District 2 T3 Results as of: 6/30/2021

| Clubs         |               |             |               | Members               |                        |                         |                                                    |  |
|---------------|---------------|-------------|---------------|-----------------------|------------------------|-------------------------|----------------------------------------------------|--|
|               | RESULTS FOR   | R 2020-2021 |               | RESULTS FOR 2020-2021 |                        |                         |                                                    |  |
| QUARTER       | NEW CLUB GOAL | NEW CLUBS   | DROPPED CLUBS | QUARTER MEM           | BER GROWTH NET<br>GOAL | MEMBER GROWTH<br>ACTUAL | DROPPED<br>MEMBERS ACTUAL<br>(including transfers) |  |
| JULY/AUG/SEPT | 0             | 0           | 0             | JULY/AUG/SEPT         | 0                      | 33                      | 28                                                 |  |
| OCT/NOV/DEC   | 0             | 0           | 0             | OCT/NOV/DEC           | 0                      | 16                      | 24                                                 |  |
| JAN/FEB/MAR   | 0             | 0           | 0             | JAN/FEB/MAR           | 0                      | 25                      | 26                                                 |  |
| APR/MAY/JUNE  | 0             | 1           | 0             | APR/MAY/JUNE          | 0                      | 70                      | 47                                                 |  |

## GOALS AND ACTUAL MEMBERS CUMULATIVE

| DROPPED CLUBS: 0 |     | 18 CLUBS OF 34 ADDED 1 OR MORE NEW MEMBERS | GENDER DISTRIBUTION             |              |     |
|------------------|-----|--------------------------------------------|---------------------------------|--------------|-----|
|                  |     | THE WINDER TO                              | MALE                            | 384 (54.24%) |     |
|                  |     |                                            | FEMALE                          | 324 (45.76%) |     |
| DROPPED MEMBERS  |     |                                            |                                 | . ,          |     |
| DECEASED         | 16  | CLICK HERE FOR CUMULATIVE                  | TOTAL FAMILY UNIT MEMBERS       |              | 87  |
| CLUB CANCELLED 0 |     | MEMBERSHIP DATA                            |                                 |              | 4.4 |
| OTHER            | 109 |                                            | FAMILY MEMBERS PAYING HALF DUES |              | 44  |
| TOTAL            | 125 |                                            | DOCO                            |              |     |